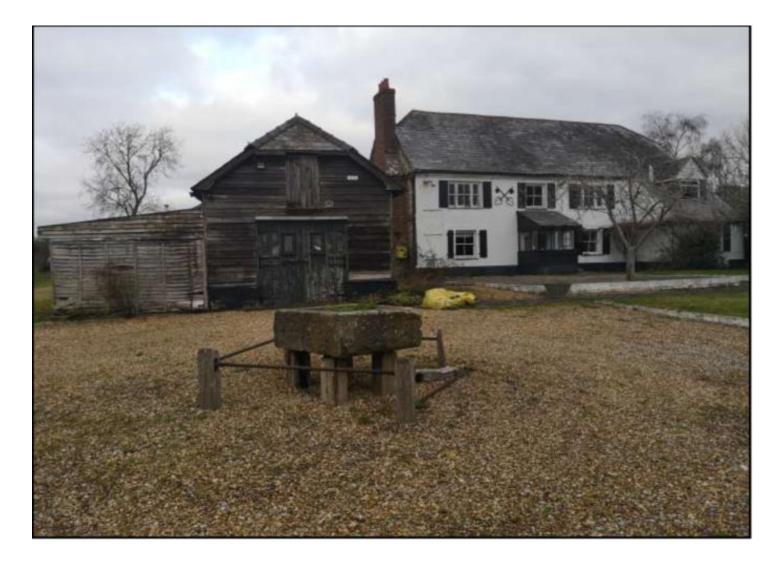

.uk</u>

#### 7 PL/2023/00207: Cross Keys Inn, Upper Chute, SP11 9ER (Pages 3 - 18)

DATE OF PUBLICATION: Monday 4 September 2023

This page is intentionally left blank



## Eastern Area Planning Committee

7<sup>th</sup> September 2023

#### 7a) PL/2023/00207 Cross Keys Inn, Upper Chute, SP11 9ER

Demolition of existing buildings and erection of 1 no. detached dwelling; with associated parking, turning, landscaping, private amenity space and access.

#### **Recommendation: Refuse**





#### Site Location Plan

#### **Aerial Photography**

## Location Plan with Conservation Area boundary around village (application site shown in red)



### Public rights of way in the vicinity of the application site



### Public House in 2011 when in operation



## Front view of the building in 2020



### Front of building in 2022



### Rear of building in 2020



# Rear of building in 2022, once development on conversion had commenced



#### Block plan with ecological mitigation shown



#### -V A 1 ON study CIE bed 4 Boots Hall Bed 2 bath Living Page 13 1-1 roglight en-s 000 archway Eitchen Bed 1 Bed 3 \_\_\_\_\_ [کتمنع][ ズン山 Family dress en-suit Garden D 100 M FILST FLOOL GRO R U PLAN PLAN

### Proposed floor plans

### Proposed south and west elevations



### Proposed north and east elevations



# Ground and first floor plans of previously refused proposed replacement dwelling



Page 16

# North and south elevations of previously refused proposed replacement dwelling



0 1 2 3 4 5 6

10

8 9

Drawing 2420 / 6R1A Scale 1: 100 at A3

R J Springford BA(arch) MCSD © 2020

ELEVAT