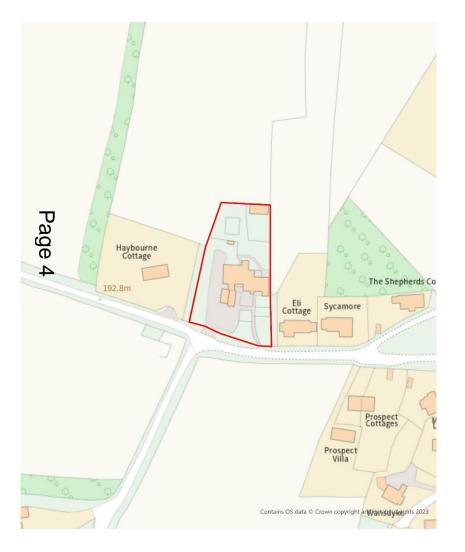

ices, County Hall, Bythesea Road, Trowbridge, direct line 01225 718059 or email <u>matthew.hitch@wiltshire.gov.uk</u>

Press enquiries to Communications on direct lines (01225)713114/713115.

This Agenda and all the documents referred to within it are available on the Council's website at <u>www.wiltshire.gov.uk</u>

#### 7 PL/2023/00207: Cross Keys Inn, Upper Chute, SP11 9ER (Pages 3 - 18)

DATE OF PUBLICATION: Monday 4 September 2023

This page is intentionally left blank



## Eastern Area Planning Committee

7<sup>th</sup> September 2023

#### 7a) PL/2023/00207 Cross Keys Inn, Upper Chute, SP11 9ER

Demolition of existing buildings and erection of 1 no. detached dwelling; with associated parking, turning, landscaping, private amenity space and access.

#### **Recommendation: Refuse**





#### Site Location Plan

#### **Aerial Photography**

## Location Plan with Conservation Area boundary around village (application site shown in red)



### Public rights of way in the vicinity of the application site



### Public House in 2011 when in operation



## Front view of the building in 2020



### Front of building in 2022



### Rear of building in 2020



# Rear of building in 2022, once development on conversion had commenced



#### Block plan with ecological mitigation shown



#### -V A 1 ON study CIE bed 4 Boots Hall Bed 2 bath Living Page 13 1-1 roglight en-s 000 archway Eitchen Bed 1 Bed 3 \_\_\_\_\_ [کتمنع][ ズン山 Family dress en-suit Garden D 100 M FILST FLOOL GRO R U PLAN PLAN

### Proposed floor plans

### Proposed south and west elevations



### Proposed north