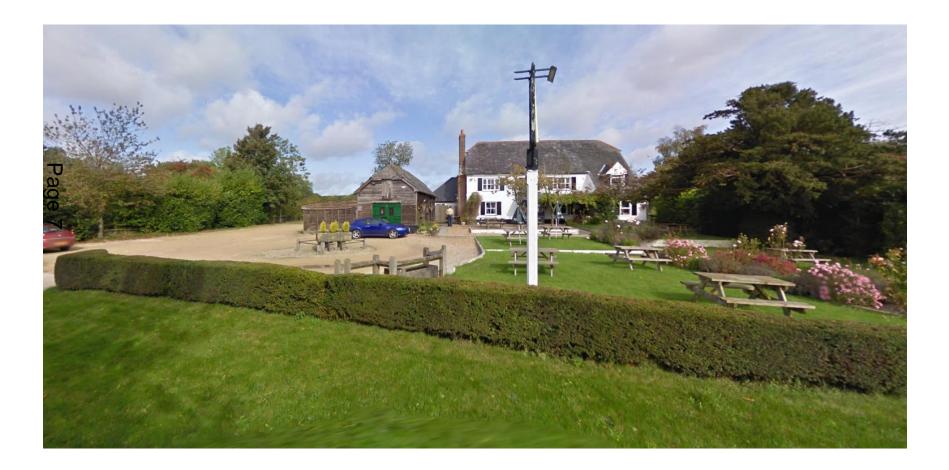

Council's website at <u>www.wiltshire.gov.uk</u>

#### 7 PL/2023/00207: Cross Keys Inn, Upper Chute, SP11 9ER (Pages 3 - 18)

DATE OF PUBLICATION: Monday 4 September 2023

This page is intentionally left blank



## Eastern Area Planning Committee

7<sup>th</sup> September 2023

#### 7a) PL/2023/00207 Cross Keys Inn, Upper Chute, SP11 9ER

Demolition of existing buildings and erection of 1 no. detached dwelling; with associated parking, turning, landscaping, private amenity space and access.

#### **Recommendation: Refuse**





#### Site Location Plan

#### **Aerial Photography**

## Location Plan with Conservation Area boundary around village (application site shown in red)



### Public rights of way in the vicinity of the application site



### Public House in 2011 when in operation



## Front view of the building in 2020



### Front of building in 2022



### Rear of building in 2020



# Rear of building in 2022, once development on conversion had commenced



#### Block plan with ecological mitigation shown



#### -V A 1 ON study CIE bed 4 Boots Hall Bed 2 bath Living Page 13 1-1 roglight en-s 000 archway Eitchen Bed 1 Bed 3 \_\_\_\_\_ [کتمنع][ ズン山 Family dress en-suit Garden D 100 M FILST FLOOL GRO R U PLAN PLAN

### Proposed floor plans

### Proposed south and west elevations



### Proposed north and east elevations



# Ground and first floor plans of previously refused proposed replacement dwelling



Page 16

# North and south elevations of previously refused proposed replacement dwelling



0 1 2 3 4 5 6

10

8 9

Drawing 2420 / 6R1A Scale 1: 100 at A3

R