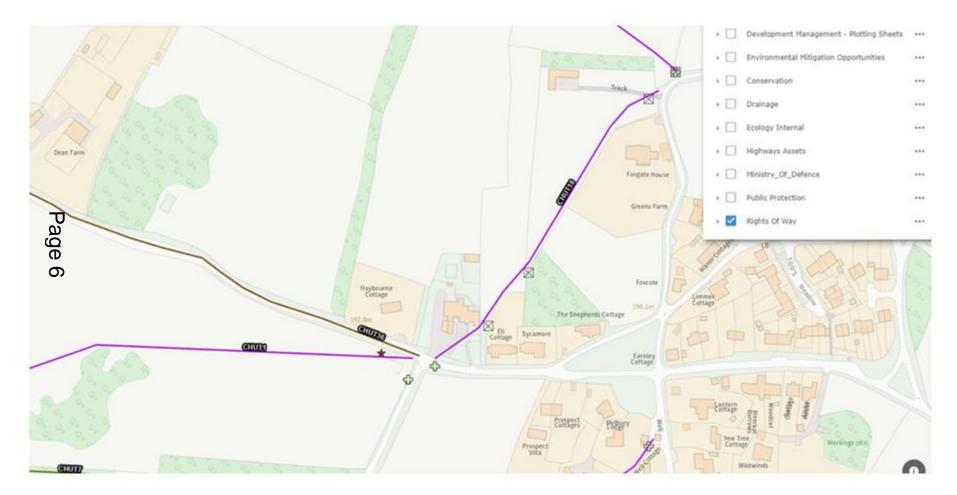

ts referred to within it are available on the Council's website at <u>www.wiltshire.gov.uk</u>

#### 7 PL/2023/00207: Cross Keys Inn, Upper Chute, SP11 9ER (Pages 3 - 18)

DATE OF PUBLICATION: Monday 4 September 2023

This page is intentionally left blank



## Eastern Area Planning Committee

7<sup>th</sup> September 2023

#### 7a) PL/2023/00207 Cross Keys Inn, Upper Chute, SP11 9ER

Demolition of existing buildings and erection of 1 no. detached dwelling; with associated parking, turning, landscaping, private amenity space and access.

#### **Recommendation: Refuse**





#### Site Location Plan

#### **Aerial Photography**

## Location Plan with Conservation Area boundary around village (application site shown in red)



### Public rights of way in the vicinity of the application site



### Public House in 2011 when in operation



## Front view of the building in 2020



### Front of building in 2022



### Rear of building in 2020



# Rear of building in 2022, once development on conversion had commenced



#### Block plan with ecological mitigation shown



#### -V A 1 ON study CIE bed 4 Boots Hall Bed 2 bath Living Page 13 1-1 roglight en-s 000 archway Eitchen Bed 1 Bed 3 \_\_\_\_\_ [کتمنع][ ズン山 Family dress en-suit Garden D 100 M FILST FLOOL GRO R U PLAN PLAN

### Proposed floor plans

### Proposed south and west elevations



### Proposed north and east elevations



# Ground and first floor plans of previously refused proposed replacement dwelling



Page 16

# North and south elevations of previously refused proposed replacement dwelling



0 1 2 3 4 5 6

10

8