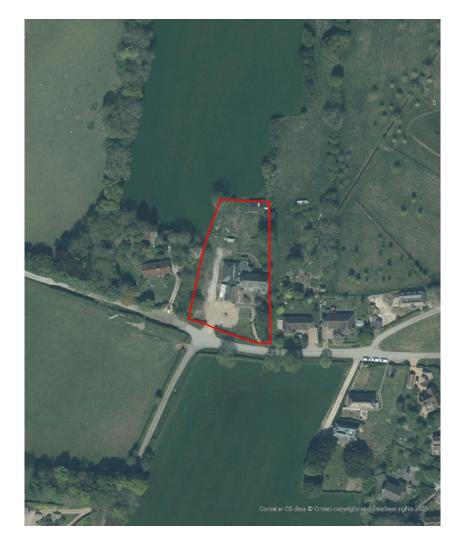

es, County Hall, Bythesea Road, Trowbridge, direct line 01225 718059 or email <u>matthew.hitch@wiltshire.gov.uk</u>

Press enquiries to Communications on direct lines (01225)713114/713115.

This Agenda and all the documents referred to within it are available on the Council's website at <u>www.wiltshire.gov.uk</u>

#### 7 PL/2023/00207: Cross Keys Inn, Upper Chute, SP11 9ER (Pages 3 - 18)

DATE OF PUBLICATION: Monday 4 September 2023

This page is intentionally left blank



## Eastern Area Planning Committee

7<sup>th</sup> September 2023

#### 7a) PL/2023/00207 Cross Keys Inn, Upper Chute, SP11 9ER

Demolition of existing buildings and erection of 1 no. detached dwelling; with associated parking, turning, landscaping, private amenity space and access.

#### **Recommendation: Refuse**





#### Site Location Plan

#### **Aerial Photography**

## Location Plan with Conservation Area boundary around village (application site shown in red)



### Public rights of way in the vicinity of the application site



### Public House in 2011 when in operation



## Front view of the building in 2020



### Front of building in 2022



### Rear of building in 2020



# Rear of building in 2022, once development on conversion had commenced



#### Block plan with ecological mitigation shown



#### -V A 1 ON study CIE bed 4 Boots Hall Bed 2 bath Living Page 13 1-1 roglight en-s 000 archway Eitchen Bed 1 Bed 3 \_\_\_\_\_ [کتمنع][ ズン山 Family dress en-suit Garden D 100 M FILST FLOOL GRO R U PLAN PLAN

### Proposed floor plans

### Proposed south and west elevations



### Proposed north a