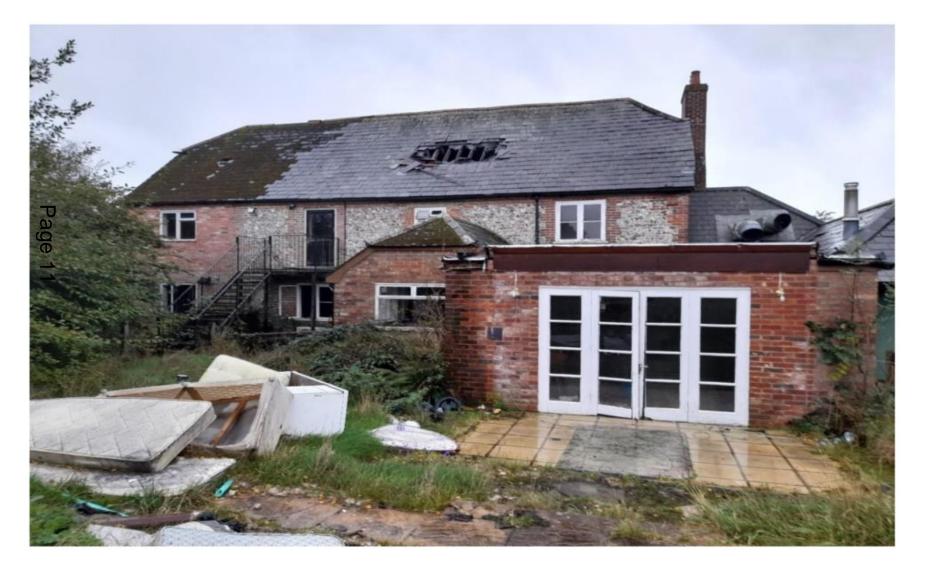

is intentionally left blank



## Eastern Area Planning Committee

7<sup>th</sup> September 2023

#### 7a) PL/2023/00207 Cross Keys Inn, Upper Chute, SP11 9ER

Demolition of existing buildings and erection of 1 no. detached dwelling; with associated parking, turning, landscaping, private amenity space and access.

#### **Recommendation: Refuse**





#### Site Location Plan

#### **Aerial Photography**

## Location Plan with Conservation Area boundary around village (application site shown in red)



### Public rights of way in the vicinity of the application site



### Public House in 2011 when in operation



## Front view of the building in 2020



### Front of building in 2022



### Rear of building in 2020



# Rear of building in 2022, once development on conversion had commenced



#### Block plan with ecological mitigation shown



#### -V A 1 ON study CIE bed 4 Boots Hall Bed 2 bath Living Page 13 1-1 roglight en-s 000 archway Eitchen Bed 1 Bed 3 \_\_\_\_\_ [کتمنع][ ズン山 Family dress en-suit Garden D 100 M FILST FLOOL GRO R U PLAN PLAN

### Proposed floor plans

### Proposed south and west elevations



### Proposed north and east elevations



# Ground and first floor plans of previously refused proposed replacement dwelling



Page 16

# North and south elevations of previously refused proposed replacement dwelling



0 1 2 3 4 5 6

10

8 9

Drawing 2420 / 6R1A Scale 1: 100 at A3

R J Springford BA(arch) MCSD © 2020

ELEVATIONS AS PROPOSED



## Eastern Area Planning Committee

7<sup>th</sup> September 2023