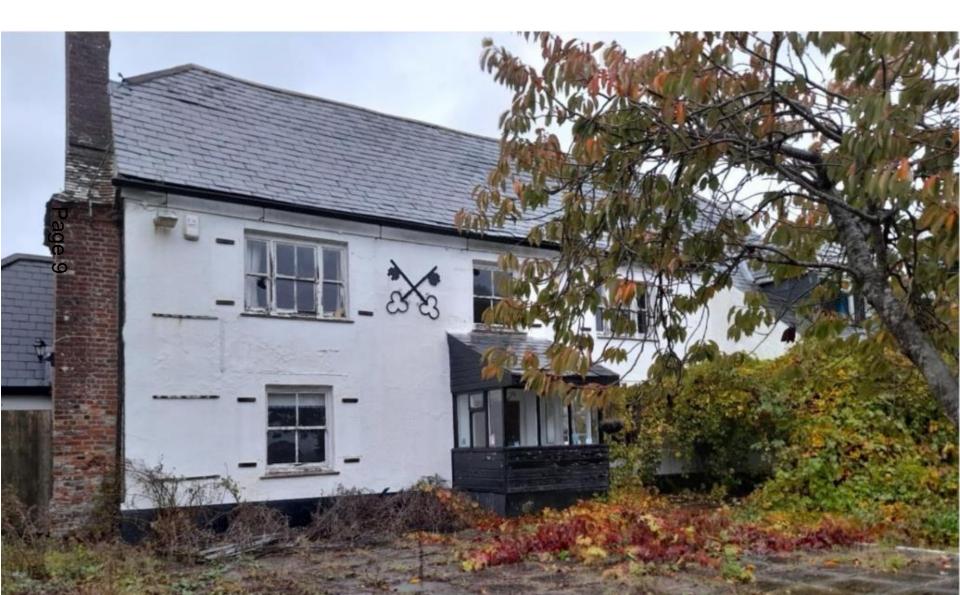

oss Keys Inn, Upper Chute, SP11 9ER (Pages 3 - 18)

DATE OF PUBLICATION: Monday 4 September 2023

This page is intentionally left blank



## Eastern Area Planning Committee

7<sup>th</sup> September 2023

#### 7a) PL/2023/00207 Cross Keys Inn, Upper Chute, SP11 9ER

Demolition of existing buildings and erection of 1 no. detached dwelling; with associated parking, turning, landscaping, private amenity space and access.

#### **Recommendation: Refuse**





#### Site Location Plan

#### **Aerial Photography**

## Location Plan with Conservation Area boundary around village (application site shown in red)



### Public rights of way in the vicinity of the application site



### Public House in 2011 when in operation



## Front view of the building in 2020



### Front of building in 2022



### Rear of building in 2020



# Rear of building in 2022, once development on conversion had commenced



#### Block plan with ecological mitigation shown



#### -V A 1 ON study CIE bed 4 Boots Hall Bed 2 bath Living Page 13 1-1 roglight en-s 000 archway Eitchen Bed 1 Bed 3 \_\_\_\_\_ [کتمنع][ ズン山 Family dress en-suit Garden D 100 M FILST FLOOL GRO R U PLAN PLAN

### Proposed floor plans

### Proposed south and west elevations



### Proposed north and east elevations



# Ground and first floor plans of previously refused proposed replacement dwelling



Page 16

# North and south elevations of previously refused proposed replacement dwelling



0 1 2 3 4 5 6

10

8 9

Drawing 2420 / 6R1A Scale 1: 100 at A3

R J Springford BA(arch) MCSD © 2020

ELEVATIONS AS PROPOSED



## Eastern Ar