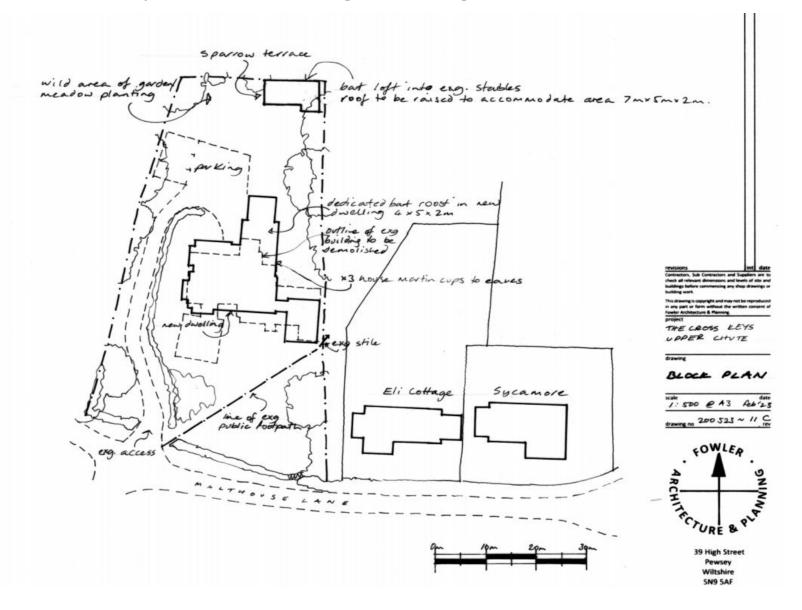

ing Committee

7<sup>th</sup> September 2023

#### 7a) PL/2023/00207 Cross Keys Inn, Upper Chute, SP11 9ER

Demolition of existing buildings and erection of 1 no. detached dwelling; with associated parking, turning, landscaping, private amenity space and access.

#### **Recommendation: Refuse**





#### Site Location Plan

#### **Aerial Photography**

## Location Plan with Conservation Area boundary around village (application site shown in red)



### Public rights of way in the vicinity of the application site



### Public House in 2011 when in operation



## Front view of the building in 2020



### Front of building in 2022



### Rear of building in 2020



# Rear of building in 2022, once development on conversion had commenced



#### Block plan with ecological mitigation shown



#### -V A 1 ON study CIE bed 4 Boots Hall Bed 2 bath Living Page 13 1-1 roglight en-s 000 archway Eitchen Bed 1 Bed 3 \_\_\_\_\_ [کتمنع][ ズン山 Family dress en-suit Garden D 100 M FILST FLOOL GRO R U PLAN PLAN

### Proposed floor plans

### Proposed south and west elevations



### Proposed north and east elevations



# Ground and first floor plans of previously refused proposed replacement dwelling



Page 16

# North and south elevations of previously refused proposed replacement dwelling



0 1 2 3 4 5 6

10

8 9

Drawing 2420 / 6R1A Scale 1: 100 at A3

R J Springford BA(arch) MCSD © 2020

ELEVATIONS AS PROPOSED



## Eastern Area Planning Committee

7<sup>th</sup> September 2023