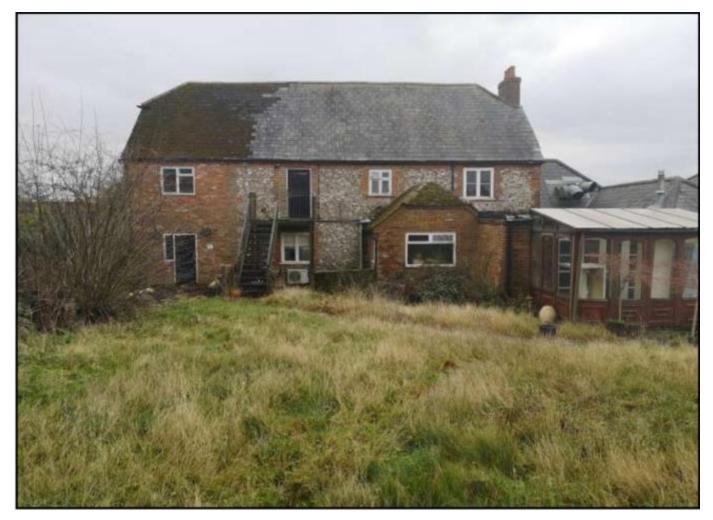

9ER (Pages 3 - 18)

DATE OF PUBLICATION: Monday 4 September 2023

This page is intentionally left blank



## Eastern Area Planning Committee

7<sup>th</sup> September 2023

#### 7a) PL/2023/00207 Cross Keys Inn, Upper Chute, SP11 9ER

Demolition of existing buildings and erection of 1 no. detached dwelling; with associated parking, turning, landscaping, private amenity space and access.

#### **Recommendation: Refuse**





#### Site Location Plan

#### **Aerial Photography**

## Location Plan with Conservation Area boundary around village (application site shown in red)



### Public rights of way in the vicinity of the application site



### Public House in 2011 when in operation



## Front view of the building in 2020



### Front of building in 2022



### Rear of building in 2020



# Rear of building in 2022, once development on conversion had commenced



#### Block plan with ecological mitigation shown



#### -V A 1 ON study CIE bed 4 Boots Hall Bed 2 bath Living Page 13 1-1 roglight en-s 000 archway Eitchen Bed 1 Bed 3 \_\_\_\_\_ [کتمنع][ ズン山 Family dress en-suit Garden D 100 M FILST FLOOL GRO R U PLAN PLAN

### Proposed floor plans

### Proposed south and west elevations



### Proposed north and east elevations



# Ground and first floor plans of previously refused proposed replacement dwelling



Page 16

# North and south elevations of previously refused proposed replacement dwelling



0 1 2 3 4 5 6

10

8 9

Drawing 2420 / 6R1A Scale 1: 100 at A3

R J Springford BA(arch) MCSD © 2020

ELEVATIONS AS PROPOSED



## Eastern Area Planning Committee

7<sup>th<